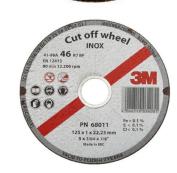

Size: 4 1/2 " x 1mm

£0.62 Each

Part No: 68010

### Inox Cut Off Wheel / Slitting Disc

- Good performance and a consistent cut rate at an economical price
- ◆ Accurate clean cutting
- **♦ Light Precision cutting applications**