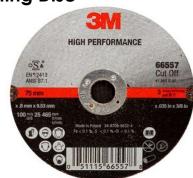

#### High Performance Cut-Off Wheel / Slitting Disc

Size: 4 1/2 " x 1mm

£1.38Each

Part No : 65508

- ♦ 3M Ceramic Abrasive grain provides fast cut and long life
- **\***Specially formulated for use on stainless and mild steel
- ◆ Resin Bonded