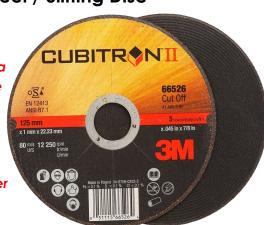

## **CUBITR** NII Cut-Off Wheel / Slitting Disc

Size: 4 1/2" x 1mm

£1.88 Each

Part No: 65513

- Premium Performance
- ♦3M precision-shaped grain for ultra fast cool cutting action and long life
- ♦ Specially formulated for use on stainless and mild steel
- ♦ Cool cutting for a higher quality and faster cut
- ♦ "Has been known to last 13x longer than competitors products"