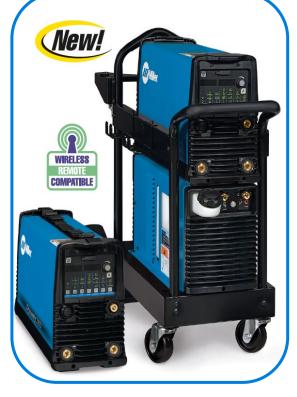

# Miller Dynasty 280 DX

## AIR COOLED PACKAGE SPECIAL OFFER

## F3/250.00 + M

Includes power source, genuine weldcraft torch (4mtr), regulator &earth lead!

#### WATER COOLED PACKAGE SPECIAL OFFER

Includes power source, water cooler, trolley, genuine weldcraft torch (4mtr), regulator &earth lead!

- Extremely quiet machine
- Auto-Line Technology allows the machine to be connected to any mains voltage between 230 - 415 Volts